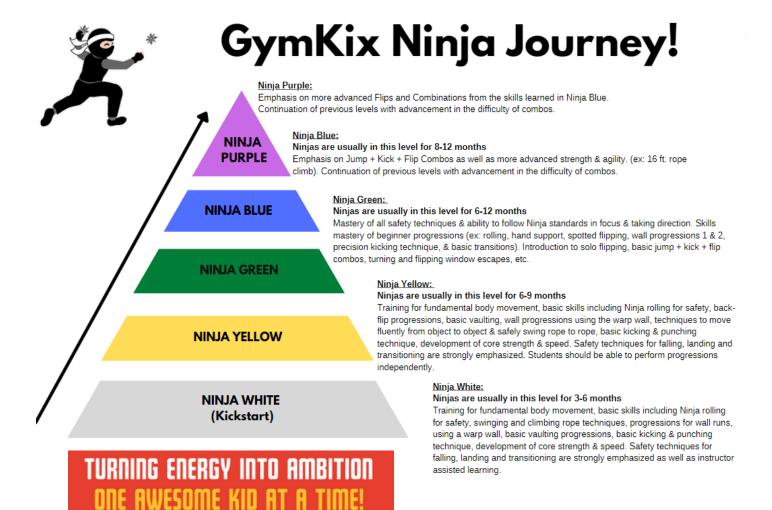

The levels of NinjaZone are defined by the headband colors of White, Yellow, Green, Blue, and Purple.

#### Boys & Girls | Ages 2\* - 12 yrs.

\*See Early Development Schedule for Classes for 2 - 4 year olds.

| Class                                                 | Tuesday                          | Thursday                         |
|-------------------------------------------------------|----------------------------------|----------------------------------|
| Kick Start Ninja<br>Ages: 5 yrs.<br>Level: Beginner   | 4:45 - 5:45 pm                   | 4:45 - 5:45 pm                   |
| Ninja   White<br>Ages: 6 - 11 yrs.<br>Level: Beginner | 4:45 - 5:45 pm<br>6:00 - 7:00 pm | 4:45 - 5:45 pm<br>6:00 - 7:00 pm |
| Ninja   Yellow<br>Ages: 6 – 11 yrs.                   | 6:00 - 7:00 pm<br>7:10 - 8:10 pm | 6:00 - 7:00 pm                   |
| Ninja   Green<br>Ages: 6 – 11 yrs.                    | 7:10 - 8:10 pm                   | 7:10 - 8:10 pm                   |
| Ninja   Blue & Purple<br>Ages: 6 – 12 yrs.            |                                  | 7:10 - 8:10 pm                   |